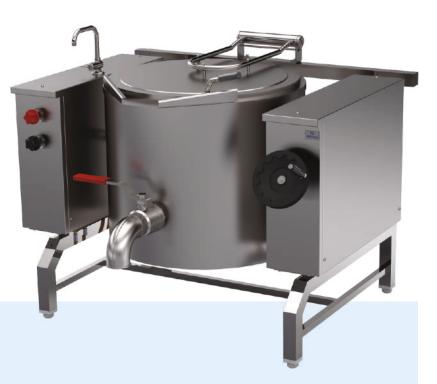

For Boiling Vegetables, Meat, Rice, Dal and many more items...

Exquisite Solution For Bulk Cooking

- Boiling Pan is suitable to boil, steam, poach, braise or simmer various delicacy.
- Single wall lid balanced by means of a hinge with front handle.
- Well emptying by 2" valve with handle in heat-resistant material and safe and effortless handling.
- Large capacity allows for preparation of large amounts of food.
- Easy to clean and maintain.
- Reduces cooking time by more than 20%.
- Maintains flavour and nutrients.
- Tilt design allows for more convenient transfer of foods to serving pans and storage containers.
- Kettle & Base Plate of the pan are constructed in AISI 304 quality stainless steel 3 mm.
- Gas Direct heating with G-Series Burner ignited with Pilot Burner.
- Electric Indirect Heating with Water Heater having thermostatic temperature control and Steam Release Safety Valve.
- Available in Direct Gas, Indirect Gas & Indirect Electrical Heating Models.
- Manual Worm Gear Tilting, Electrical Tilting mechanism is optional.

| MODELS      | DESCRIPTION                                                     | CAPACITY   | DIMENSION (MM) | POWER |
|-------------|-----------------------------------------------------------------|------------|----------------|-------|
| VBP-101/IT  | <b>BOILING PAN - DIRECT GAS</b>                                 | 100 Litres | 1200x900x900   | 21 KW |
| VBP-151/IT  | ECO SERIES                                                      | 150 Litres | 1300x900x950   | 26 KW |
| VBP-201/IT  | MANUAL TILTING                                                  | 200 Litres | 1500x1000x1000 | 30 KW |
| VBP-301/IT  | BOILING PAN - INDIRECT GAS                                      | 300 Litres | 1550x1000x1150 | 36 KW |
| VBP-501/IT  | ECO SERIES - ELECTRIC TILTING                                   | 500 Litres | 1710x1000x1200 | 42 KW |
| VBP-101E/IT | BOILING PAN - INDIRECT ELECTRIC<br>ECO SERIES<br>MANUAL TILTING | 100 Litres | 1200x900x950   | 12 KW |
| VBP-151E/IT |                                                                 | 150 Litres | 1300x900x1000  | 18 KW |
| VBP-201E/IT |                                                                 | 200 Litres | 1500x1000x1050 | 24 KW |
| VBP-301E/IT | <b>BOILING PAN - INDIRECT ELECTRIC</b>                          | 300 Litres | 1550x1000x1150 | 30 KW |
| VBP-501E/IT | ECO SERIES - ELECTRIC TILTING                                   | 500 Litres | 1710x1000x1200 | 36 KW |