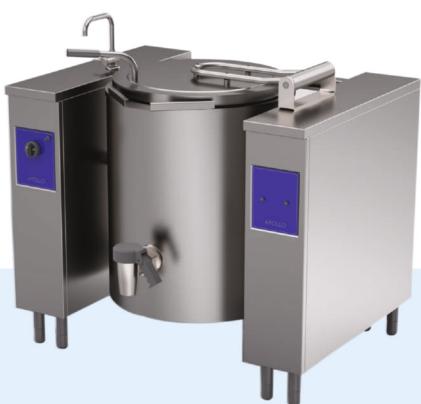

- Double skin lid equipped with silicon gasket, counter balanced with hinges which stays open at any position.
- Vessel emptying by drain valve with handle in heat-resistant material and safe & effortless handling
- Fire failure safety gas valve and piezo ignition.
- Kettle steam jacket and base plate of the pan is constructed in AISI 304 quality stainless steel 3 mm.
- Direct / Indirect heating with AISI 304 stainless steel tubular burner positioned at bottom of pan.
- Thick insulating panels for thermal insulation of kettle. Available in Static & Tilting Versions.
- Gas & Electric Direct & Indirect Heating Models.
- Manual as well as motorised tilting with Gas / Electrical Cut-Off System on Pan Tilting.

| MODELS           | DESCRIPTION                                                       | CAPACITY   | DIMENSION (MM) | POWER |
|------------------|-------------------------------------------------------------------|------------|----------------|-------|
| VEP - 100G -D    | BOILING PAN - DIRECT GAS                                          | 100 Litres | 1350x900x1000  | 24 KW |
| VEP - 150G -D    | ARISTO SERIES                                                     | 150 Litres | 1450x1000x1050 | 32 KW |
| VEP - 200G - D   | MANUAL TILTING                                                    | 200 Litres | 1600x1100x1100 | 40 KW |
| VEP - 300G - I/A | BOILING PAN - INDIRECT GAS                                        | 300 Litres | 1750x1250x1150 | 56 KW |
| VEP - 500G - I/A | ARISTO SERIES - ELECTRIC TILTING                                  | 500 Litres | 2000x1450x1200 | 64 KW |
| VEP - 100 - EI   | BOILING PAN - INDIRECT ELECTRIC<br>ARISTO SERIES - MANUAL TILTING | 100 Litres | 1350x900x1000  | 12 KW |
| VEP - 150 - EI   |                                                                   | 150 Litres | 1450x1000x1050 | 18 KW |
| VEP - 200 - EI   |                                                                   | 200 Litres | 1600x1100x1100 | 27 KW |
| VEP -300E - IA   | BOILING PAN - INDIRECT ELECTRIC                                   | 300 Litres | 1750x1250x1150 | 36 KW |
| VEP - 500E - IA  | ARISTO SERIES - ELECTRIC TILTING                                  | 500 Litres | 2000x1450x1200 | 45 KW |