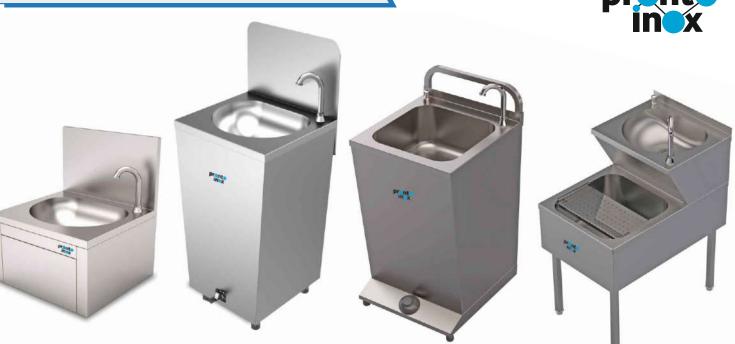

#### **APPLICATIONS**

Supermart

Hotel

Restaurant

- Manufactured with Stainless Steel 18/8 (304)
- Pressed Bowl
- Swiveling Swan Neck Faucet with Flexible PVC Pipe
- Wall Fixing Integrated in Upstand

Also available Mobile Hand Wash Sink

SUPPLY WITH 2 PVC CANS OF 10Ltr.| Self-Priming Manual Pump 2 WHEELS AT REAR