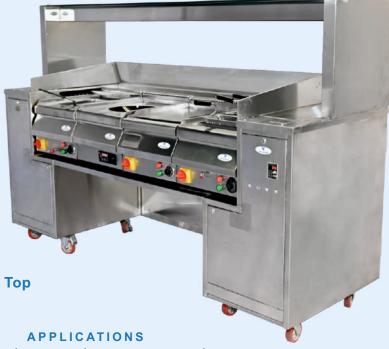

# **ECSTATIC** DINING **EXPERIENCE**

- Fume Extraction
- Air Filtration
- Control Panel with Touch Buttons
- Extra Storage

Available in 2 / 3 / 4 Units Cooking Top

Food Trucks | Banquet Halls | Stadiums | Food Court Kiosk | Convention Centers