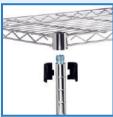

## Wire Shelving Storage Racks

prente

- East to Use
- Clean & Hygienic
- Non-Corrosive Heavy Duty Structural Frame
- Stainless Steel 304 & 202

Racks are available in

STAINLESS STEEL - MS CHROME PLATE - MS EXPOXY PAINTED